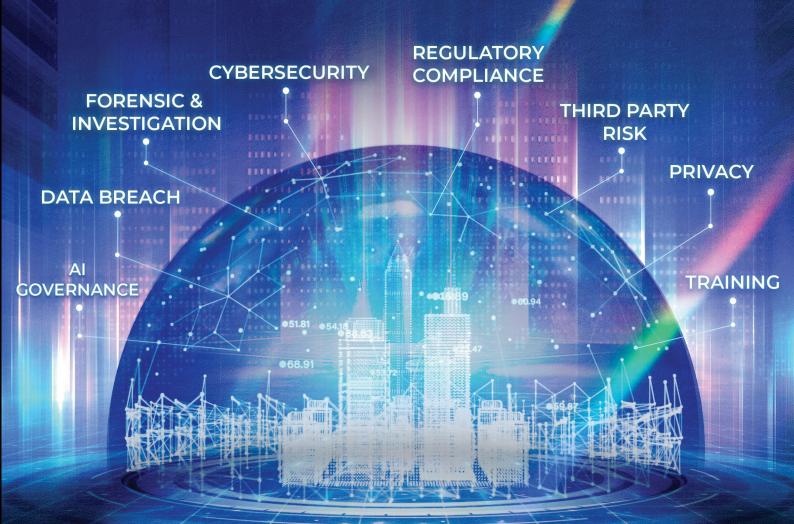

# DIGITAL RISK MANAGEMENT

Is your business well-equipped enough to take on the challenges of the rapidly changing digital economy?

With unique expertise combining rule of law and technology, we provide holistic risk management solutions. We focus on leveraging AI and automation to deliver cost effective protection in a rapidly evolving threat landscape. Our digital risk management solutions and advisory services provide comprehensive protection to cover a wide range of risks, ensuring resilience and compliance across all areas of your business.

## **Our Service Areas**

**R&T Cyber** is uniquely placed to help secure digital architecture and digital assets, mitigate risks of attacks, minimise cyber-related disruptions, and investigate data breaches.