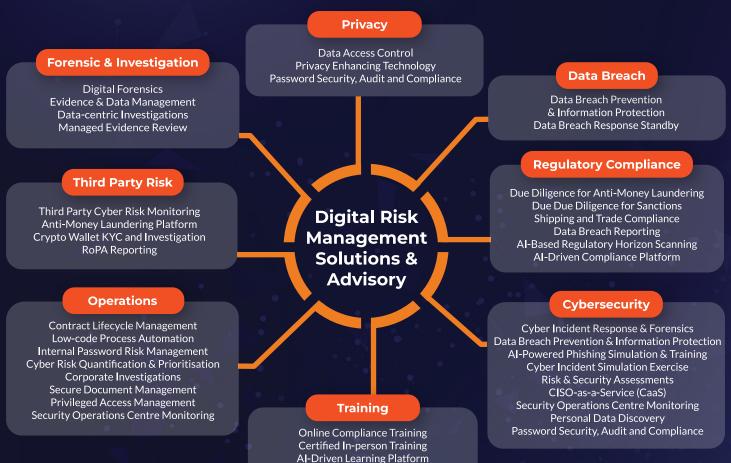

## **Our Service Areas**

**R&T Cyber** is uniquely placed to help secure digital architecture and digital assets, mitigate risks of attacks, minimise cyber-related disruptions, and investigate data breaches.

#### LEGALCOMET EVIDENCE MANAGEMENT & DIGITAL INVESTIGATIONS

**LegalComet** leverages industry-leading forensics and eDiscovery tools, and data analytics to conduct data investigations and provide data management services for disputes.

### INNOLEX DIGITAL RISK MANAGEMENT

**Innolex** helps organisations manage compliance and digital risk by automating services and processes, and facilitating third party digital risk management with cutting edge digital tools

#### NOVUSDEMIA COMPLIANCE TRAINING & LEARNING SOLUTIONS

**Novusdemia** provides compliance training and learning solutions to equip your workforce with knowledge and tools to understand risks and maintain compliance by leveraging AI to meet global enterprise requirements.